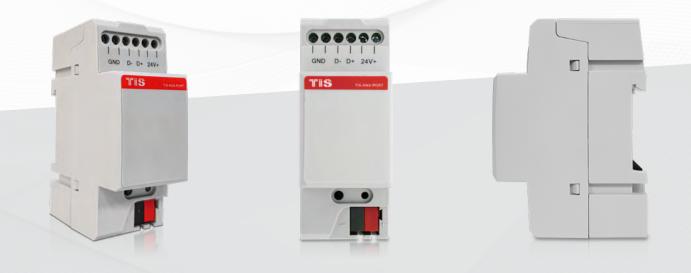

### Model: TIS-KNX-PORT

# **OVERVIEW**

This product is a networking convertor designed to integrate and synchronize devices working on TIS and KNX standard for maximum automation and convenience.

# **761\$**

| PRODUCT SPECIFICATIONS  |                     |                                                                                 |                                                                                                                    |
|-------------------------|---------------------|---------------------------------------------------------------------------------|--------------------------------------------------------------------------------------------------------------------|
| ÷                       | Inputs              | KNX<br>TIS                                                                      | KNX network 2 wires connection<br>TIS-BUS (RS485) 4 wires connection                                               |
| ŔŊŻ                     | KNX Bus (EIB)       | Bus voltage<br>Current Input, EIB<br>Power Consumption, EIB<br>Protection       | 21-30 VDC via the EIB bus<br><12mA<br><360mW<br>2000V ESD Protection                                               |
| TISBUS                  | TIS Bus             | Number of devices on 1 line<br>Bus voltage<br>Current consumption<br>Protection | Max. 64<br>12-32 V DC<br><50 mA / 24 V DC<br>Reverse polarity protection                                           |
| $\langle \cdot \rangle$ | Reaction time       |                                                                                 | approx. 40ms                                                                                                       |
| ¢°                      | Functions           | TIS->KNX<br>KNX->TIS                                                            | Control lights ON/OFF, Dimmer and Shutter<br>Control Lights ON/OFF, Dimmer, Shutter, Infrared and<br>Air Condition |
| ţ.                      | Mounting            | Din rail                                                                        | Standard 35 mm din rail                                                                                            |
|                         | Connection terminal | KNX Bus<br>TIS Bus                                                              | Screw terminal 0,26mm2<br>Screw terminal 0,24mm2                                                                   |
| Ô                       | Weight              | Without packaging                                                               | 100g                                                                                                               |
| ÷                       | Dimensions          | Width $\times$ Length $\times$ Height                                           | 35mm × 62mm × 90mm                                                                                                 |
|                         | Housing             | Materials<br>Casing color<br>IP rating                                          | Fireproof ABS<br>Gray<br>IP 20                                                                                     |
| l                       | Temperature range   | Operation<br>Storage<br>Transport                                               | -5…+45℃<br>-25…+55℃<br>-25…+70℃                                                                                    |
| 8                       | Air humidity        |                                                                                 | <90% non-condensing                                                                                                |