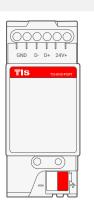

### Model: TIS-KNX-PORT

# **OVERVIEW**

This product is a networking convertor designed to integrate and synchronize devices working on TIS and KNX standard for maximum automation and convenience.

# **761\$**

| PRODUCT SPECIFICATIONS  |                     |                                                                                 |                                                                                                                    |
|-------------------------|---------------------|---------------------------------------------------------------------------------|--------------------------------------------------------------------------------------------------------------------|
| ÷                       | Inputs              | KNX<br>TIS                                                                      | KNX network 2 wires connection<br>TIS-BUS (RS485) 4 wires connection                                               |
| ŔŊŻ                     | KNX Bus (EIB)       | Bus voltage<br>Current Input, EIB<br>Power Consumption, EIB<br>Protection       | 21-30 VDC via the EIB bus<br><12mA<br><360mW<br>2000V ESD Protection                                               |
| TISBUS                  | TIS Bus             | Number of devices on 1 line<br>Bus voltage<br>Current consumption<br>Protection | Max. 64<br>12-32 V DC<br><50 mA / 24 V DC<br>Reverse polarity protection                                           |
| $\langle \cdot \rangle$ | Reaction time       |                                                                                 | approx. 40ms                                                                                                       |
| ¢°                      | Functions           | TIS->KNX<br>KNX->TIS                                                            | Control lights ON/OFF, Dimmer and Shutter<br>Control Lights ON/OFF, Dimmer, Shutter, Infrared and<br>Air Condition |
| ţ.                      | Mounting            | Din rail                                                                        | Standard 35 mm din rail                                                                                            |
|                         | Connection terminal | KNX Bus<br>TIS Bus                                                              | Screw terminal 0,26mm2<br>Screw terminal 0,24mm2                                                                   |
| Ô                       | Weight              | Without packaging                                                               | 100g                                                                                                               |
| ÷                       | Dimensions          | Width $\times$ Length $\times$ Height                                           | 35mm × 62mm × 90mm                                                                                                 |
|                         | Housing             | Materials<br>Casing color<br>IP rating                                          | Fireproof ABS<br>Gray<br>IP 20                                                                                     |
| l                       | Temperature range   | Operation<br>Storage<br>Transport                                               | -5…+45℃<br>-25…+55℃<br>-25…+70℃                                                                                    |
| 8                       | Air humidity        |                                                                                 | <90% non-condensing                                                                                                |